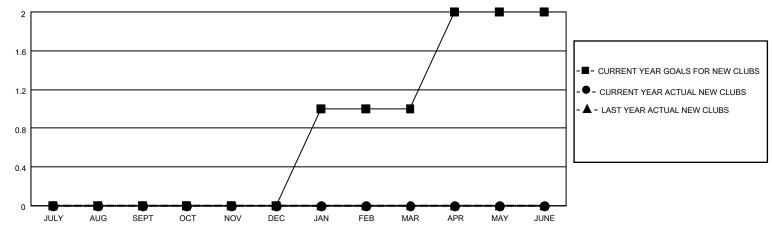

### District 110AZ

| Clubs         |               |             |               | Members               |                         |                         |                                                    |  |
|---------------|---------------|-------------|---------------|-----------------------|-------------------------|-------------------------|----------------------------------------------------|--|
|               | RESULTS FOR   | R 2020-2021 |               | RESULTS FOR 2020-2021 |                         |                         |                                                    |  |
| QUARTER       | NEW CLUB GOAL | NEW CLUBS   | DROPPED CLUBS | QUARTER MEM           | IBER GROWTH NET<br>GOAL | MEMBER GROWTH<br>ACTUAL | DROPPED<br>MEMBERS ACTUAL<br>(including transfers) |  |
| JULY/AUG/SEPT | 0             | 0           | 0             | JULY/AUG/SEPT         | 0                       | 13                      | 12                                                 |  |
| OCT/NOV/DEC   | 0             | 0           | 0             | OCT/NOV/DEC           | 0                       | 7                       | 2                                                  |  |
| JAN/FEB/MAR   | 1             | 0           | 0             | JAN/FEB/MAR           | 5                       | 0                       | 0                                                  |  |
| APR/MAY/JUNE  | 1             | 0           | 0             | APR/MAY/JUNE          | 5                       | 0                       | 0                                                  |  |