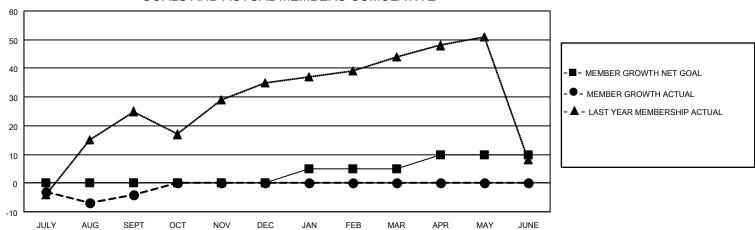

### District 110AZ

| Clubs         |               |             |               | Members               |                         |                         |                                                    |  |
|---------------|---------------|-------------|---------------|-----------------------|-------------------------|-------------------------|----------------------------------------------------|--|
|               | RESULTS FOR   | R 2020-2021 |               | RESULTS FOR 2020-2021 |                         |                         |                                                    |  |
| QUARTER       | NEW CLUB GOAL | NEW CLUBS   | DROPPED CLUBS | QUARTER MEM           | IBER GROWTH NET<br>GOAL | MEMBER GROWTH<br>ACTUAL | DROPPED<br>MEMBERS ACTUAL<br>(including transfers) |  |
| JULY/AUG/SEPT | 0             | 0           | 0             | JULY/AUG/SEPT         | 0                       | 13                      | 12                                                 |  |
| OCT/NOV/DEC   | 0             | 0           | 0             | OCT/NOV/DEC           | 0                       | 7                       | 2                                                  |  |
| JAN/FEB/MAR   | 1             | 0           | 0             | JAN/FEB/MAR           | 5                       | 0                       | 0                                                  |  |
| APR/MAY/JUNE  | 1             | 0           | 0             | APR/MAY/JUNE          | 5                       | 0                       | 0                                                  |  |

#### GOALS AND ACTUAL MEMBERS CUMULATIVE

| DROPPED CLUBS: 0 |    | 13 CLUBS OF 73 ADDED 1 OR MORE | GENDER DISTRIBUTION        |                |   |
|------------------|----|--------------------------------|----------------------------|----------------|---|
|                  |    | NEW MEMBERS                    | MALE                       | 1,613 (81.84%) |   |
|                  |    |                                | FEMALE                     | 358 (18.16%)   |   |
| DROPPED MEMBERS  |    |                                |                            |                |   |
| DECEASED         | 1  | CLICK HERE FOR CUMULATIVE      | TOTAL FAMILY UNIT MEMBERS  |                | 0 |
| CLUB CANCELLED   | 0  | MEMBERSHIP DATA                |                            |                | _ |
| OTHER 13         |    |                                | FAMILY MEMBERS PAYING HALF |                | 0 |
| TOTAL            | 14 |                                | DOLS                       |                |   |